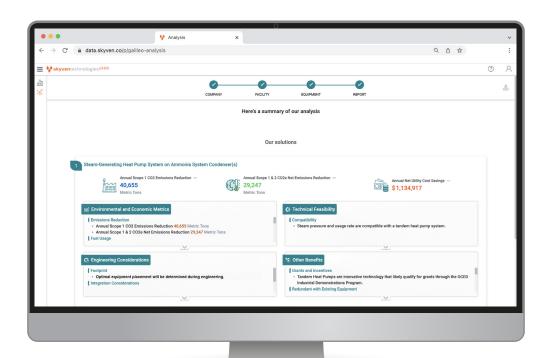

# Generate Instant Results with Galileo

**Simple, Proven Software.** Skyven's groundbreaking Galileo software utilizes Artificial Intelligence (AI) and site-level data to quickly generate and share a report containing engineering considerations, carbon savings, cost savings, and more. **At no cost to you.** 

### **AN INSTANT ADVANTAGE**

- » Results within 1-2 hours of answering plantlevel questions
- » Automated conceptual engineering and scoping
- » Quantified carbon, energy, and money savings for each project option
- » Additional engineering insights into each project